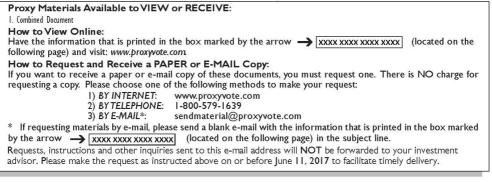

0000337245\_I R1.0.1.15

– Before You Vote —

How to Access the Proxy Materials

## — How To Vote —

Please Choose One of the Following Voting Methods

Vote In Person: If you choose to vote these shares in person at the meeting, you must request a "*legal proxy*." To do so, please follow the instructions at *www.proxyvote.com* or request a paper copy of the materials, which will contain the appropriate instructions. Many shareholder meetings have attendance requirements including, but not limited to, the possession of an attendance ticket issued by the entity holding the meeting. Please check the meeting materials for any special requirements for meeting attendance.

**Vote By Internet:** To vote now by Internet, go to *www.proxywote.com* Have the information that is printed in the box marked by the arrow  $\rightarrow$  [xxxx xxxx xxxx xxxx] available and follow the instructions.

Vote By Mail: You can vote by mail by requesting a paper copy of the materials, which will include a voting instruction form.

Internal Use Only